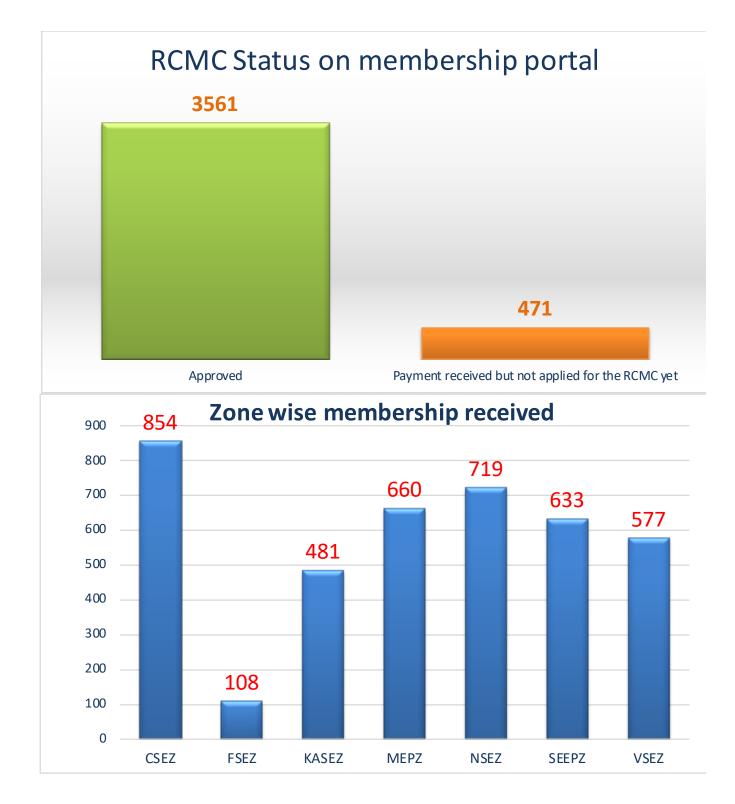

| Membership Status on Portal as on 06th November-2021 (2021-22) |       |              |          |                                                         |       |                   |  |
|----------------------------------------------------------------|-------|--------------|----------|---------------------------------------------------------|-------|-------------------|--|
| S.No.                                                          | Zone  | Category     | Approved | Payment received<br>but not applied for<br>the RCMC yet | Total | Total SEZ+EOU+Dev |  |
| 1                                                              | CSEZ  | SEZs Units   | 628      | 64                                                      | 692   | 854               |  |
|                                                                |       | EOUs Units   | 96       | 12                                                      | 108   |                   |  |
|                                                                |       | Dev & Co-dev | 48       | 6                                                       | 54    |                   |  |
| 2                                                              | FSEZ  | SEZs Units   | 70       | 16                                                      | 86    | 108               |  |
|                                                                |       | EOUs Units   | 8        | 4                                                       | 12    |                   |  |
|                                                                |       | Dev & Co-dev | 9        | 1                                                       | 10    |                   |  |
| 3                                                              | KASEZ | SEZs Units   | 381      | 40                                                      | 421   | 481               |  |
|                                                                |       | EOUs Units   | 39       | 2                                                       | 41    |                   |  |
|                                                                |       | Dev & Co-dev | 17       | 2                                                       | 19    |                   |  |
| 4                                                              | MEPZ  | SEZs Units   | 401      | 74                                                      | 475   | 660               |  |
|                                                                |       | EOUs Units   | 109      | 26                                                      | 135   |                   |  |
|                                                                |       | Dev & Co-dev | 43       | 7                                                       | 50    |                   |  |
| 5                                                              | NSEZ  | SEZs Units   | 555      | 49                                                      | 604   | 719               |  |
|                                                                |       | EOUs Units   | 65       | 4                                                       | 69    |                   |  |
|                                                                |       | Dev & Co-dev | 42       | 4                                                       | 46    |                   |  |
| 6                                                              | SEEPZ | SEZs Units   | 464      | 69                                                      | 533   | 633               |  |
|                                                                |       | EOUs Units   | 50       | 5                                                       | 55    |                   |  |
|                                                                |       | Dev & Co-dev | 38       | 7                                                       | 45    |                   |  |
| 7                                                              | VSEZ  | SEZs Units   | 392      | 62                                                      | 454   |                   |  |
|                                                                |       | EOUs Units   | 45       | 10                                                      | 55    | 577               |  |
|                                                                |       | Dev & Co-dev | 61       | 7                                                       | 68    |                   |  |
| Total                                                          |       |              | 3561     | 471                                                     | 4032  | 4032              |  |